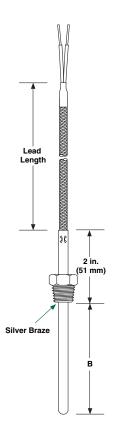

## Rigid Sheath with Threaded Fitting

1/4 and 3/6 inch Diameter

Rigid sheath with threaded fitting provides accurate placement in process applications.

Custom Ordering Information—Items in Bolded Green Type are preferred with shorter lead times. 4 5