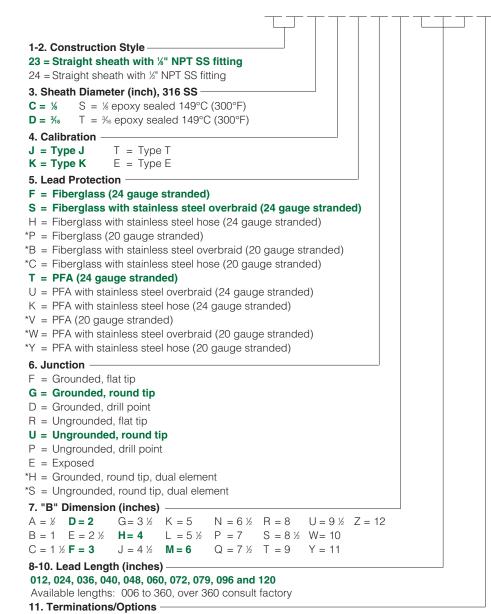

## Rigid Sheath with Threaded Fitting

1/4 and 3/6 inch Diameter

Rigid sheath with threaded fitting provides accurate placement in process applications.

Custom Ordering Information—Items in Bolded Green Type are preferred with shorter lead times. 4 5

\*Not available with 1/2 inch diameter sheath.

Metric sizes available for made-to-order units, consult factory. Minimum order quantity may apply.

B = 2 ½ inch split leads with #6 spade lugs

C = 2 ½ inch split leads with #6 spade lugs and BX connector

D = Standard male plug, quick disconnect

E = Standard female jack, quick disconnect

F = Miniature male plug, quick disconnect

G = Miniature female jack, quick disconnect

H = 1/4 inch push-on connector

A = Standard, 2 ½ inch split leads