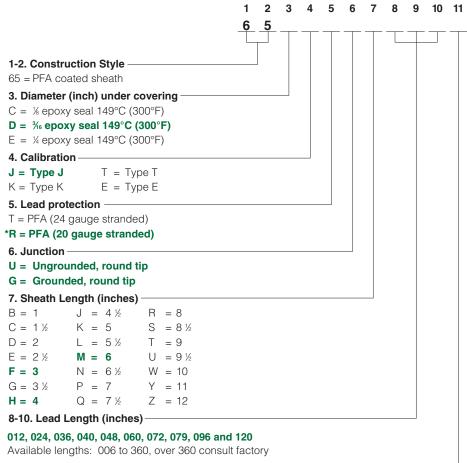

Custom Ordering Information—Items in Bolded Green Type are preferred with shorter lead times.

## 11. Terminations/Options

A = Standard, 2 ½ inch split leads

B = 2 ½ inch split leads with #6 spade lugs

C = 2 ½ inch split leads with #6 spade lugs and BX connector

D = Standard male plug, quick disconnect

E = Standard female jack, quick disconnect

F = Miniature male plug, quick disconnect

G = Miniature female jack, quick disconnect

H = 1/4 inch push-on connector

<sup>\*</sup>Not available in 1/2 inch diameter.