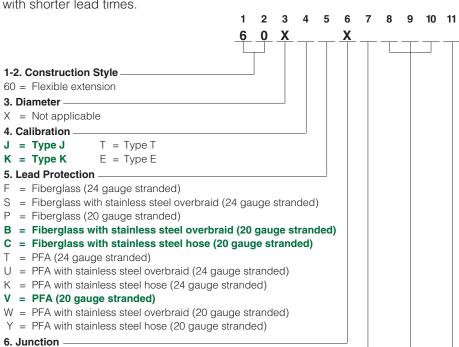

**Custom Ordering Information**—Items in **Bolded Green Type** are preferred with shorter lead times.

#### 6. Junction

X = Not applicable

#### 7. Termination "A"

#### A = Standard, 2 ½ inch split leads

B =  $2 \frac{1}{2}$  inch split leads with spade lugs

C = 2 ½ inch split leads with spade lugs and BX Connector

D = Standard male plug, quick disconnect

E = Standard female jack, quick disconnect

\*F = Miniature male plug, quick disconnect

\*G = Miniature female jack, quick disconnect

H = ¼ inch push-on connector