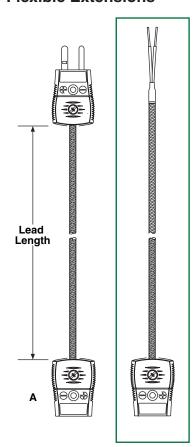

# General Applications Flexible Extensions

Flexible extensions allow the disconnecting of thermocouples from a system without disturbing the remaining wiring.

#### 7. Termination "A"

#### A = Standard, 2 ½ inch split leads

B =  $2 \frac{1}{2}$  inch split leads with spade lugs

C = 2 ½ inch split leads with spade lugs and BX Connector

D = Standard male plug, quick disconnect

E = Standard female jack, quick disconnect