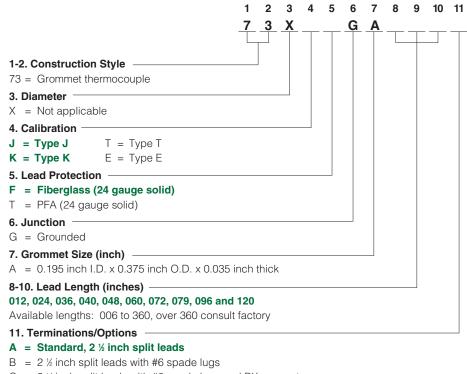

**Custom Ordering Information**—Items in **Bolded Green Type** are preferred with shorter lead times.

- C = 2 ½ inch split leads with #6 spade lugs and BX connector
- D = Standard male plug, quick disconnect
- E = Standard female jack, quick disconnect
- F = Miniature male plug, quick disconnect
- G = Miniature female jack, quick disconnect
- $H = \frac{1}{4}$  inch push-on connector