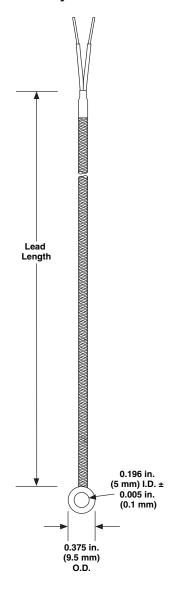

## **Grommet Style**

Extremely low profile of the stainless steel grommet provides fast response time.