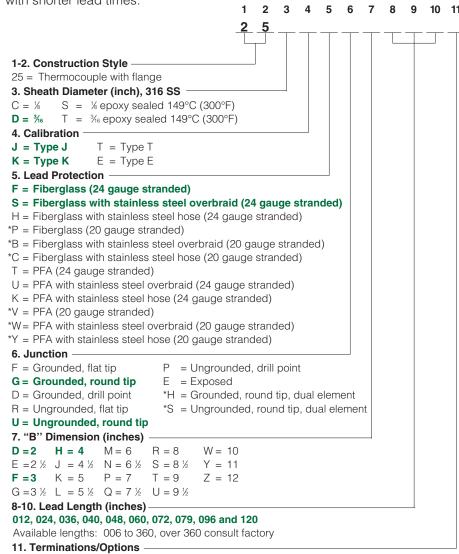

**Custom Ordering Information**—Items in **Bolded Green Type** are preferred with shorter lead times.

<sup>\*</sup>Not available with 1/2 inch diameter sheath.