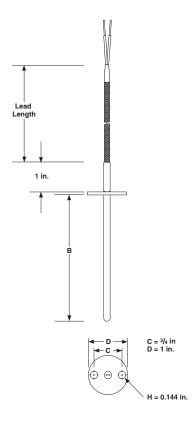

## Flange Style

The flanged thermocouple allows rapid assembly and low profile when going through bulkheads.

Metric sizes available for made-to-order units, consult factory. Minimum order quantity may apply.