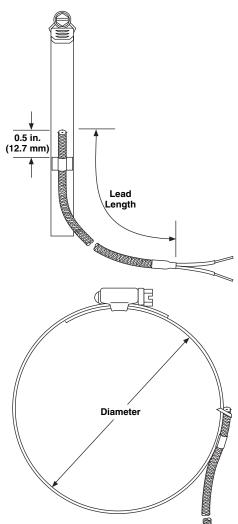

## **General Applications Pipe Clamp Style**

The stainless steel clamp allows temperature measurement without drilling or tapping. Ideal for measuring pipe temperatures.

## **Rapid Ship Sensors**

Rapid Ship sensors come with 24 gauge stranded fiberglass lead with stainless steel overbraid, grounded junction and a split lead termination.

| Calibration | Clamp<br>Size  |    | ead<br>ngth<br>(mm) | Part Number |
|-------------|----------------|----|---------------------|-------------|
| J           | 11/16 to 1 1/4 | 48 | (1219)              | 72XJSGA048A |
|             |                | 96 | (2438)              | 72XJSGA096A |
|             | 1 ¼ to 2 ¼     | 48 | (1219)              | 72XJSGB048A |
|             |                | 96 | (2438)              | 72XJSGB096A |