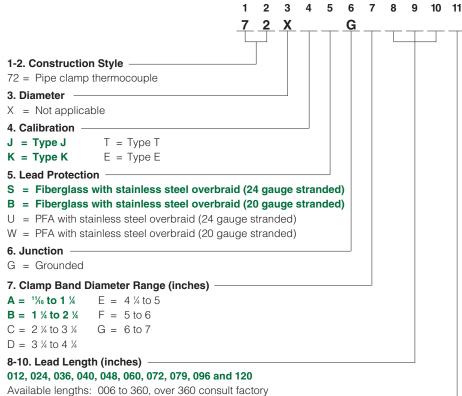

**Custom Ordering Information**—Items in **Bolded Green Type** are preferred with shorter lead times.

## 11. Terminations/Options

- A = Standard, 2 ½ inch split leads
- B = 2 ½ inch split leads with #6 spade lugs
- C = 2 ½ inch split leads with #6 spade lugs and BX connector
- D = Standard male plug, quick disconnect
- E = Standard female jack, quick disconnect
- F = Miniature male plug, quick disconnect
- G = Miniature female jack, quick disconnect
- H = ¼ inch push-on connector