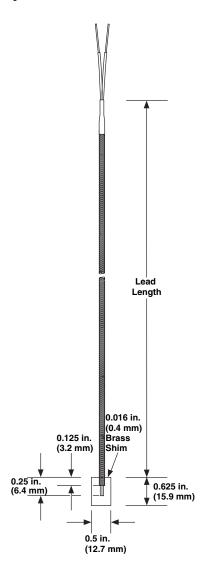

## **General Applications**

**Brass Shim** Style

The shim stock thermocouple has low profile and can be placed between components for measurement of surface temperature.

Available in other shim dimensions. Contact your Watlow sales representative for details.