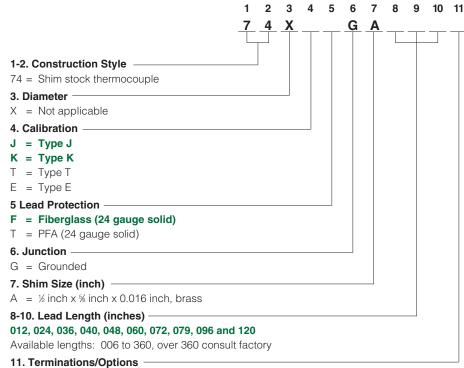

Custom Ordering Information—Items in Bolded Green Type are preferred with shorter lead times.

A = Standard, 2 ½ inch split leads

= 2 ½ inch split leads with #6 spade lugs

= 2 ½ inch split leads with #6 spade lugs and BX connector

= Standard male plug, quick disconnect

= Standard female jack, quick disconnect

= Miniature male plug, quick disconnect

= Miniature female jack, quick disconnect

H = 1/4 inch push-on connector